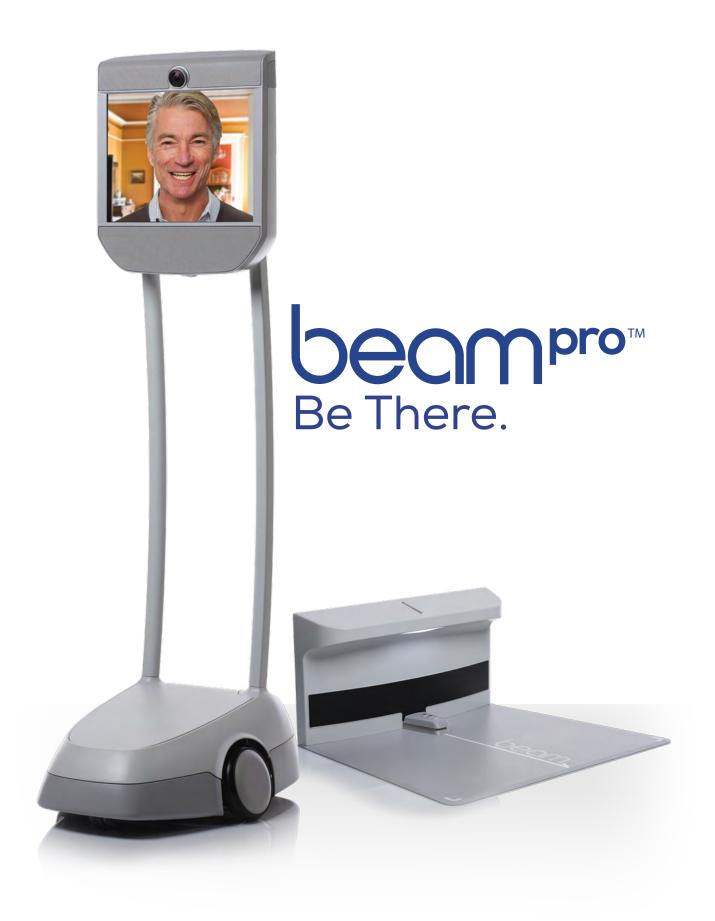

### The Smart Presence™ Device (SPD)

The SPD is a communication tool remotely\* controlled by a person who wishes to explore and interact with a distant location.

\*Requires 802.11 a/b/g/n WiFi (2.4GHz or 5GHz) or 4G LTE for connectivity.

- Dimensions: 62 inches high, 15 inches wide, and 25 inches deep
- Two wide-angle video cameras enable a field of view of 105 degrees, with 3X digital zoom, and 480P video quality
- Custom echo-canceling microphone array with adaptive noise reduction and full duplex audio for various environments
- 17 inch (4:3) LCD Display
- Powerful direct-drive motor capable of traversing ADA compliant ramps.
- Front loud speaker capable of producing sounds up to 90 dB
- Two dual-frequency 802.11 a/b/g/n radios

#### The Dock

The Dock is where the SPD charges between uses. It's powered by a standard 120V outlet. The SPD, once near, will recognize the dock, where our assisted docking system helps you quickly return the Beam for charging.