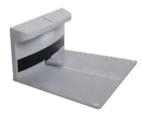

#### The Dock

The Dock is where the SPD charges between uses. It's powered by a standard 120V outlet. The SPD, once near, will recognize the dock, where our assisted docking system helps you quickly return the Beam for charging.