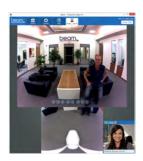

#### The Pilot Software Client

A personal computer or laptop is required to access and control the SPD. Drive a BeamPro from anywhere an Internet connection is available.

Software requires Windows 7 (or higher) or OS X 10.6 (or higher) for use. A wired internet connection is highly recommended.