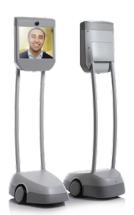

### The Smart Presence™ Device (SPD)

The SPD is a communication tool remotely\* controlled by a person who wishes to explore and interact with a distant location.

\*Requires 802.11 a/b/g/n WiFi (2.4GHz or 5GHz) or 4G LTE for connectivity.

- Dimensions: 62 inches high, 15 inches wide, and 25 inches deep
- Two wide-angle video cameras enable a field of view of 105 degrees, with 3X digital zoom, and 480P video quality
- Custom echo-canceling microphone array with adaptive noise reduction and full duplex audio for various environments
- 17 inch (4:3) LCD Display
- Powerful direct-drive motor capable of traversing ADA compliant ramps.
- Front loud speaker capable of producing sounds up to 90 dB
- Two dual-frequency 802.11 a/b/g/n radios